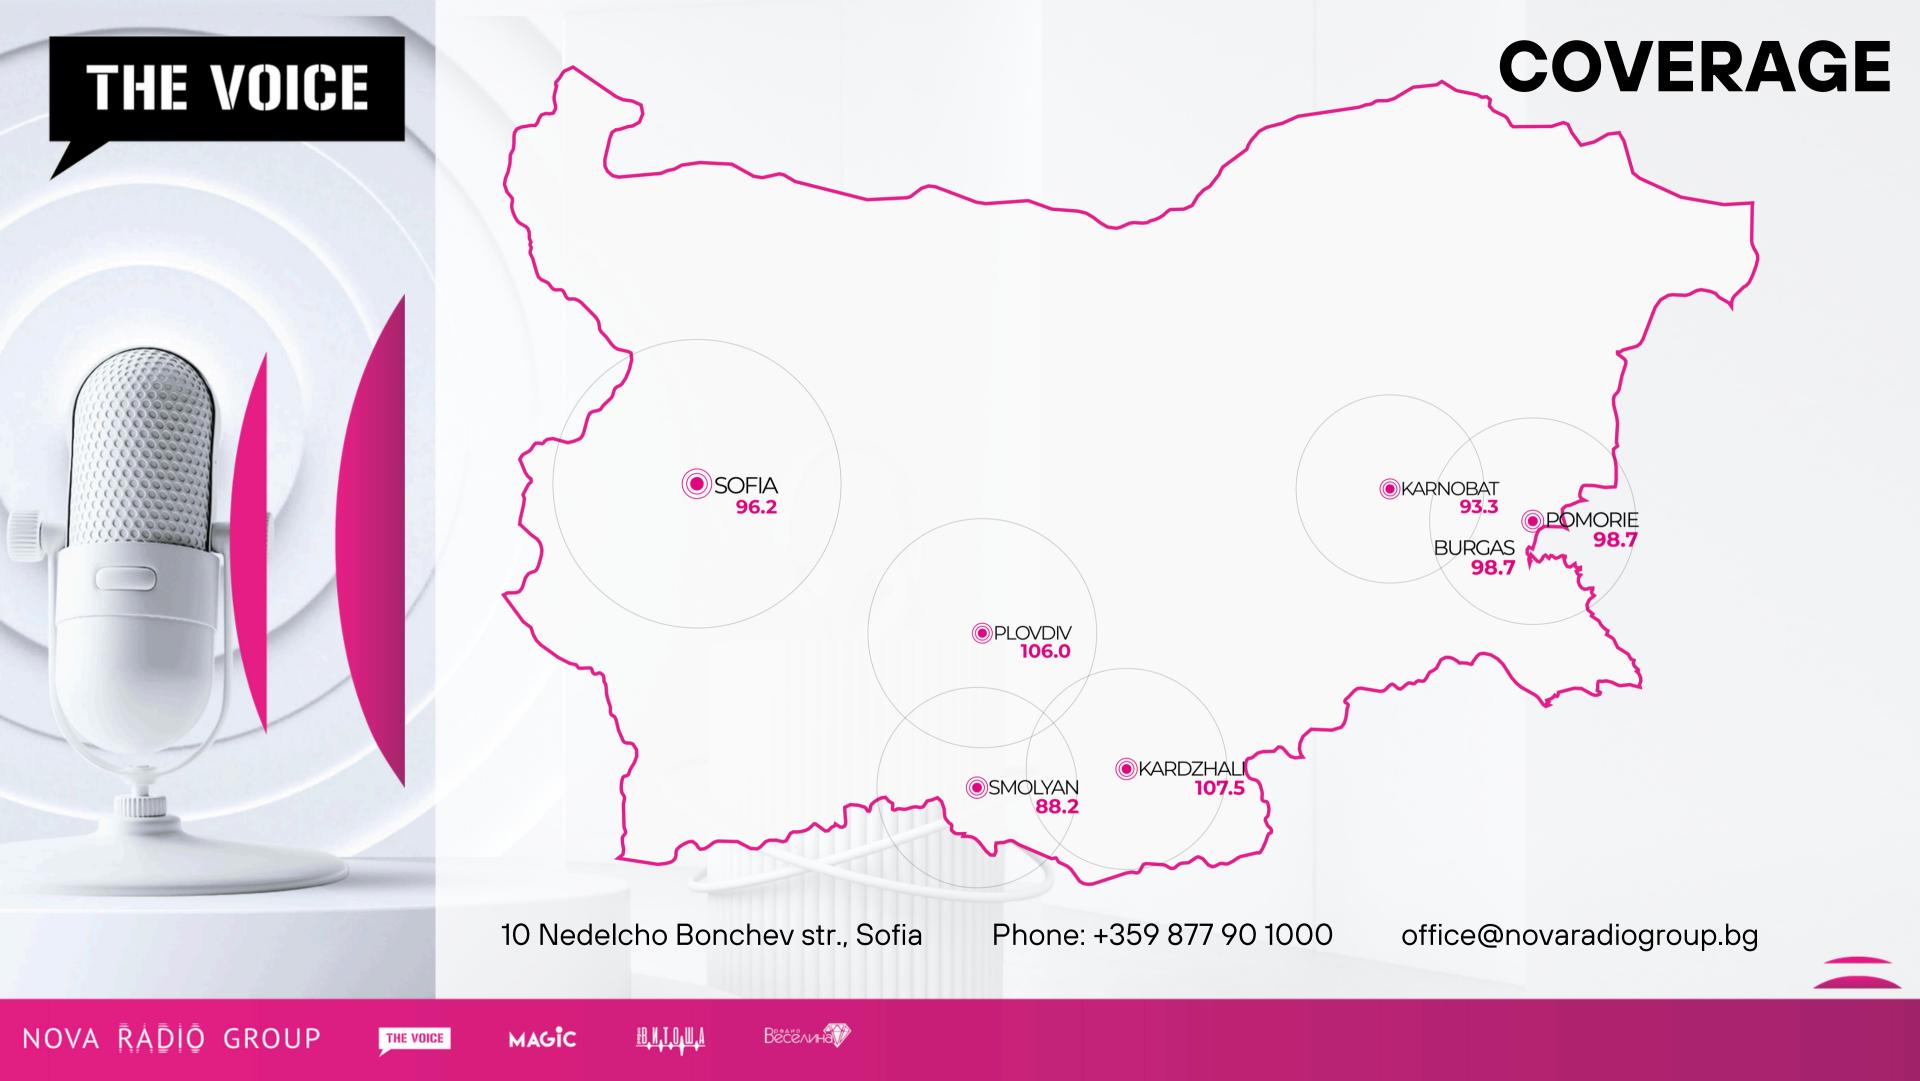

## **Rate card THE VOICE RADIO 2025**

effective as of 1 January 2025

| THE VOICE                                                    | MONDAY - SUNDAY (30 seconds)                         |        |        |               |        |        |               |        |        |        |               |  |
|--------------------------------------------------------------|------------------------------------------------------|--------|--------|---------------|--------|--------|---------------|--------|--------|--------|---------------|--|
|                                                              | 07:00 - 11:00                                        |        |        | 11:00 - 16:00 |        |        | 16:00 - 19:00 |        |        | 23:00  | 23:00 - 07:00 |  |
| National coverage                                            | 65                                                   |        |        | 50            |        | 65     |               |        | 30     | D      | 30            |  |
| Sofia                                                        | 40                                                   |        |        | 32            | 40     |        |               | 22     |        |        | 22            |  |
| Plovdiv, Burgas,<br>Pomorie, Karnobat,<br>Smolyan, Kardzhali | 30                                                   |        |        | 24            |        |        | 30            |        |        | 3      | 13            |  |
|                                                              |                                                      |        |        |               |        |        |               |        |        |        |               |  |
|                                                              | Coefficient scale for a length other than 30 seconds |        |        |               |        |        |               |        |        |        |               |  |
| Length up to                                                 | 5 sec                                                | 10 sec | 15 sec | 20 sec        | 25 sec | 35 sec | 40 sec        | 45 sec | 50 sec | 55 sec | 60 sec        |  |
| Coefficient                                                  | 50%                                                  | 60%    | 75%    | 85%           | 95%    | 115%   | 130%          | 145%   | 160%   | 175%   | 190%          |  |